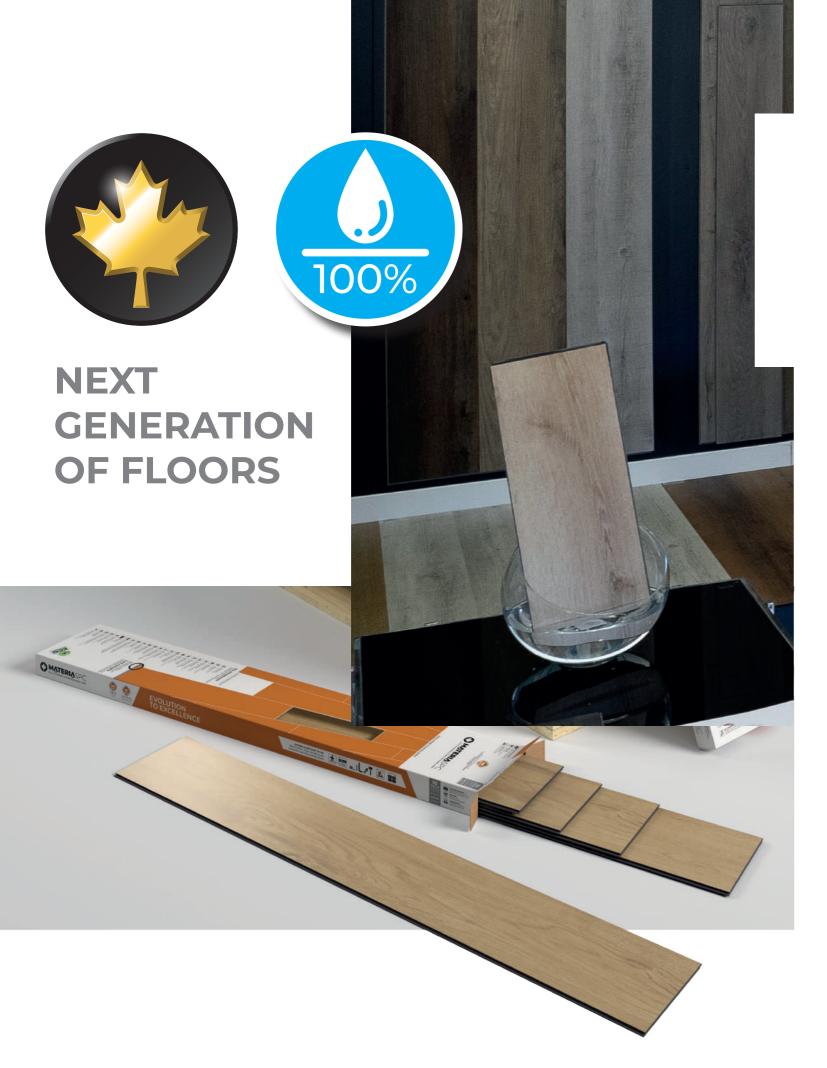

# NEXT GENERATION OF FLOORS

SPC flooring is considered the "next generation" in vinyl flooring. In addition, unlike wood and laminate floors, they are 100% water resistant, being much more versatile and suitable for all types of spaces, including wet rooms in the house such as bathrooms and kitchens.

#### 2. 100% Water Resistent

MATERIASPC is completely water resistant with no swelling or distortion associated with wood or laminated flooring. With his antibacterial properties, its ideal for kitchens, bathrooms and playrooms where spills can be easily wiped away.