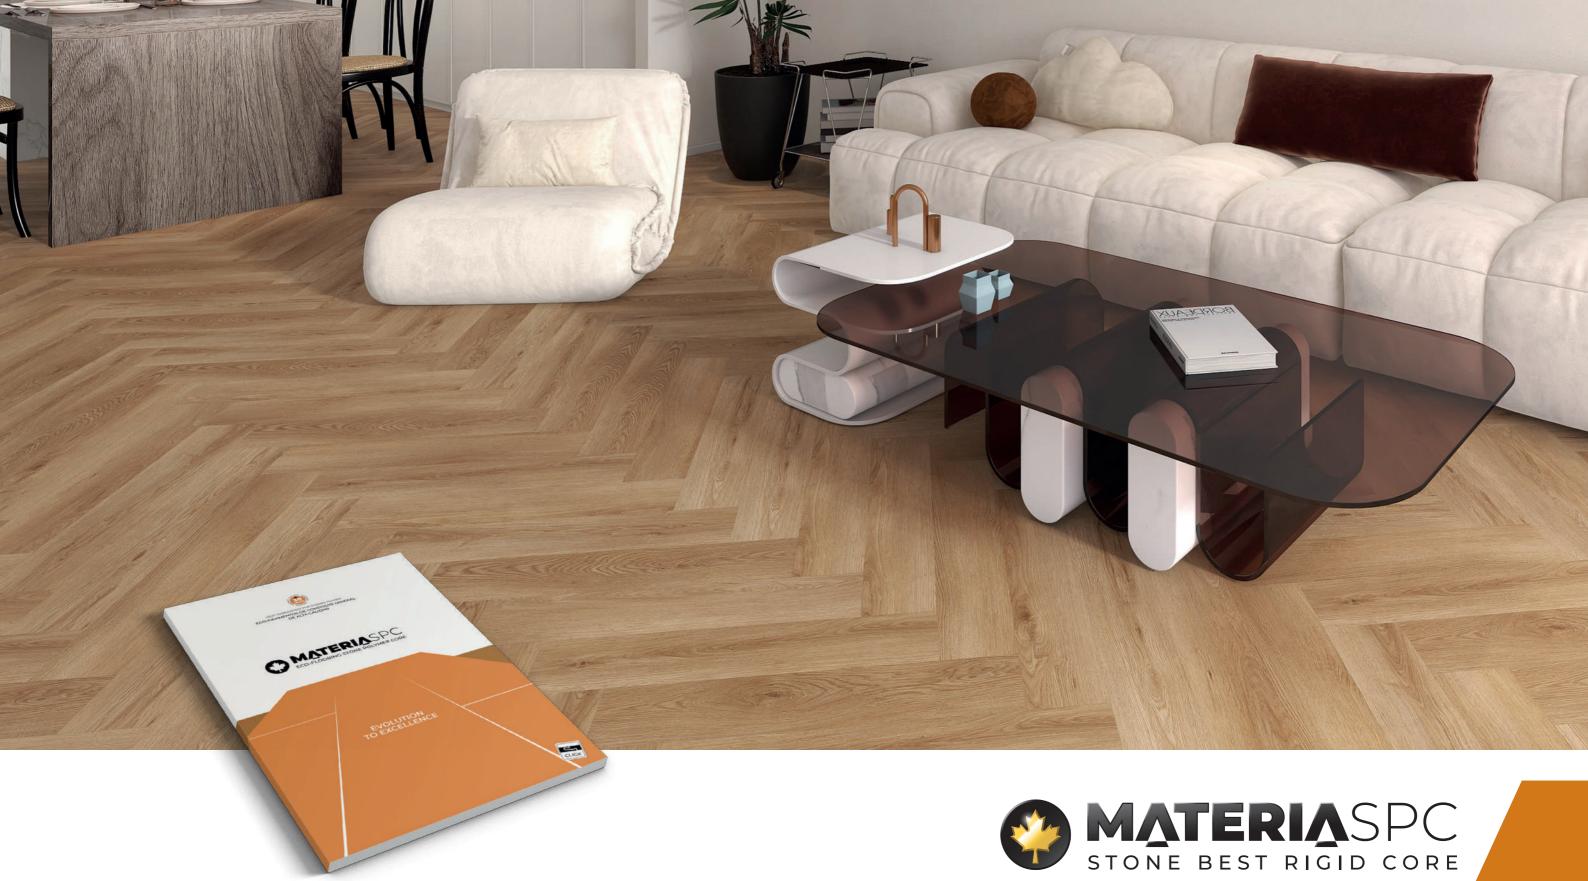

## **OUR PRODUCTS**

SPC vinyl flooring is one of **the best alternatives** for floors with high traffic, such as hotels or offices, although it is also used in the domestic environment.

# NEXT GENERATION OF FLOORS

SPC flooring is considered the "next generation" in vinyl flooring. In addition, unlike wood and laminate floors, they are 100% water resistant, being much more versatile and suitable for all types of spaces, including wet rooms in the house such as bathrooms and kitchens.

SPC

Acronym for Solid Polimer Composite, refers to its composition, which is more rigid than that of traditional vinyl because its core is made of limestone and stabilizers.

**OUR PRODUCTS** 