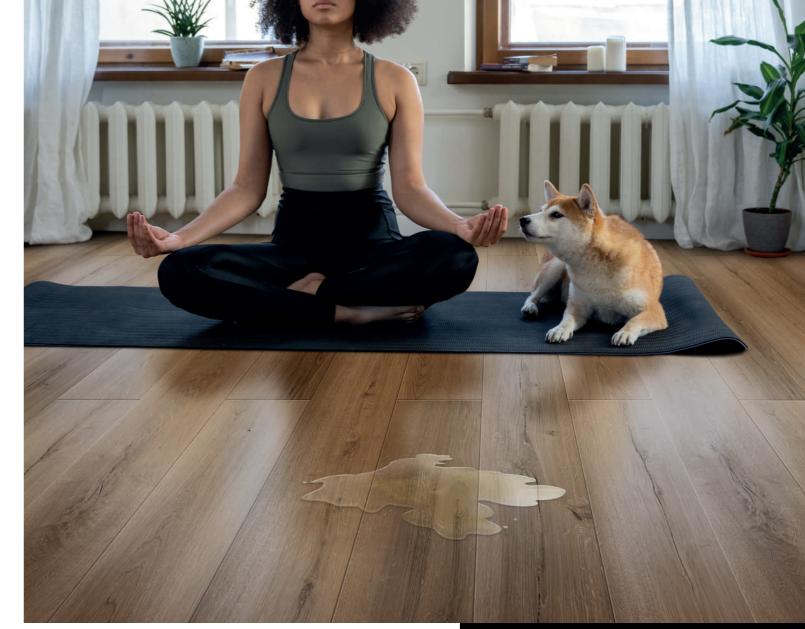

#### 2. 100% Water Resistent

MATERIASPC is completely water resistant with no swelling or distortion associated with wood or laminated flooring. With his antibacterial properties, its ideal for kitchens, bathrooms and playrooms where spills can be easily wiped away.

#### 8. Comfortable

MATERIASPC collections are warm and quiet underfoot and totally compatible with underfloor heating. Natural wood and stone can be noisy and hard on feet (and paws).

#### Visual Effect

The color of the tile floor looks and feels relatively cold. If you want your house to look warm and cozy, the MATERIASPC floor is a deal choice. If you live with your kids or parents, the MATERIASPC floor is highly recommended. As a resilient floor, it has a great impact-resistant performance. The older people and kids are both vulnerable to fall injuries. When they accidentally hit the floor, the backing layer of the floor can act as a buffer.